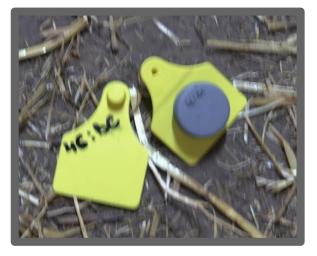

## Example 3: analysis of data from connected pigs

Ear tag with sensors and Bluetooth local connectivity