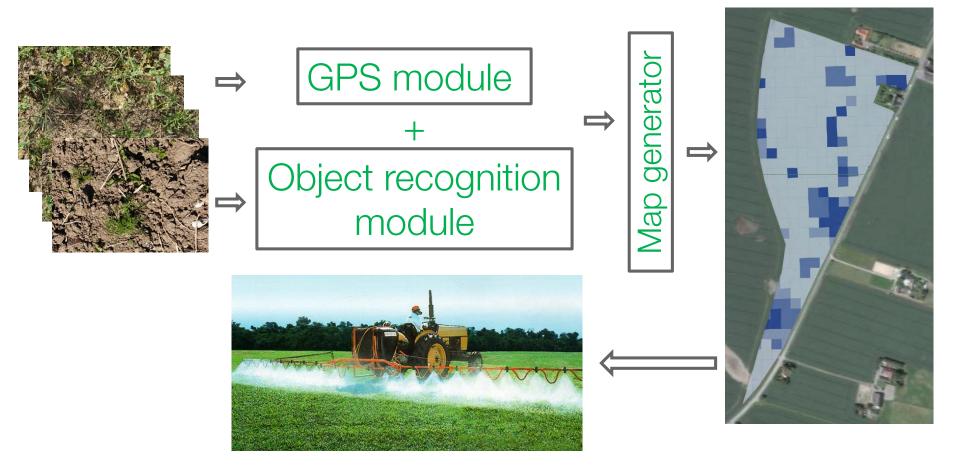

cus Areas - High Level



SONY

| 5G | loT<br>architectures<br>& security | Positioning &<br>Sensing<br>technologies | Data analytics<br>&<br>machine<br>intelligence |
|----|------------------------------------|------------------------------------------|------------------------------------------------|
|    |                                    |                                          |                                                |

Standardization, Academia and Industry Collaboration

### Potential SLU Alnarp and Sony collaboration

Håkan Schroeder, Dean, Faculty of Landscape Planning, Horticulture and Crop Production Science Peter Karlsson, Sony Mobile, Need of weed reduction



### IoT connectivity evolution towards 5G



A GLOBAL INITIATIVE

### Example 1:optimised weed reduction



#### Example 2: sensors connected to mobile network







## Example 3: analysis of data from connected pigs



Ear tag with sensors and Bluetooth local connectivity



#### **Connected "smart" pigs**

SONY

Gr2

Sm Om

Gr64

Gr3

A 8321-5 Check for lameness

S B

 $\bigcirc$ 

07:32 - Ongoing

A 8389-2 Low activity last 24 hours

North Beach Barn

Gr4

 $\bigtriangledown$ 

\* C 4G 79 % 09:41

Gr64

Q

**Cloud service** Analyses individual and group data, identifies anomalies and fertility cycle indicators **Observer** Collects data from Ear tags П PIG+ Sunny Hill Farm • Gr4 Gr5 Gr4 Gr5 S

Ear tag **Reports activity &** temperature

#### Monitor individuals & herds in multiple farm locations

Mobile and desktop app with farm overview, alerts and predictions help farmer monitor animal w