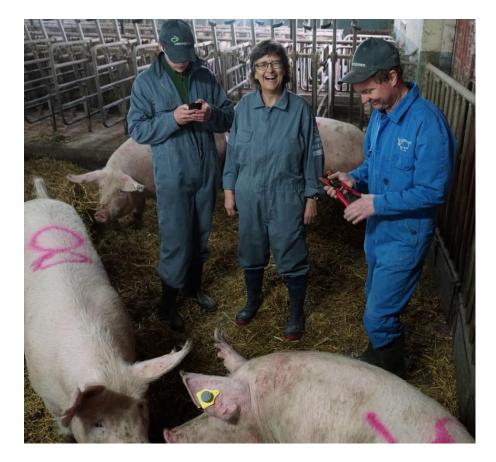

## Example 3: analysis of data from connected pigs

Ear tag with sensors and Bluetooth local connectivity

#### **Connected "smart" pigs**

SONY

Gr2

Sm Om

Gr64

Gr3

A 8321-5 Check for lameness

S B