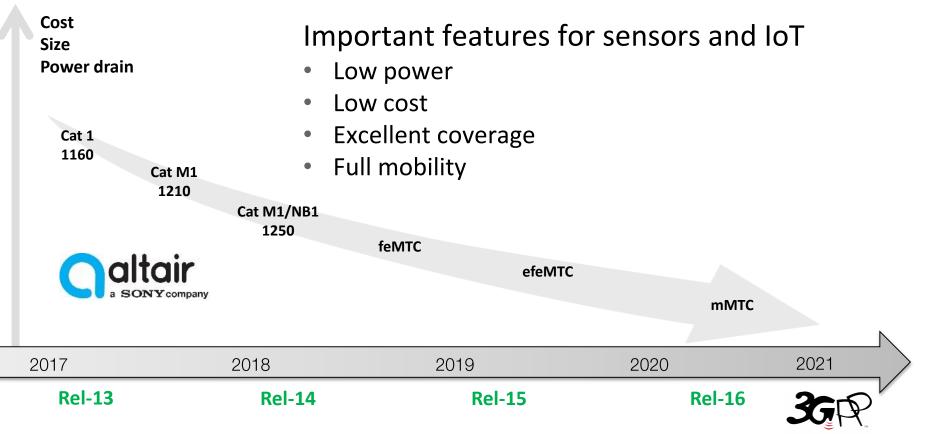

ge its strengths in new business..."



#### FY17 - Research Focus Areas - High Level



SONY

| 5G | loT<br>architectures<br>& security | Positioning &<br>Sensing<br>technologies | Data analytics<br>&<br>machine<br>intelligence |
|----|------------------------------------|------------------------------------------|------------------------------------------------|
|    |                                    |                                          |                                                |

Standardization, Academia and Industry Collaboration

### Potential SLU Alnarp and Sony collaboration

Håkan Schroeder, Dean, Faculty of Landscape Planning, Horticulture and Crop Production Science Peter Karlsson, Sony Mobile, Need of weed reduction



### IoT connectivity evolution towards 5G



A GLOBAL INITIATIVE

### Example 1:optimised weed reduction



#### Example 2: sensors connected to mobile network







## Example 3: analysis of data from connected pigs



Ear tag with sensors and Bluetooth local connectivity



#### **Connected "smart" pigs**

SONY

Gr2

Sm Om

Gr64

Gr3

A 8321-5 Check for lameness

S B

 $\bigcirc$ 

07:32 - Ongoing

A 8389-2 Low activity last 24 hours

North Beach Barn

Gr4

 $\bigtriangledown$ 

\* C 4G 79 % 09:41

Gr64

Q

**Cloud service** Analyses individual and group data, identifies anomalies and fertility cycle indicators **Observer** Collects data from Ear tags П PIG+ Sunny Hill Farm • Gr4 Gr5 Gr4 Gr5 S

Ear tag **Reports activity &** temperature

#### Monitor individuals & herds in multiple farm locations

Mobile and desktop app with far